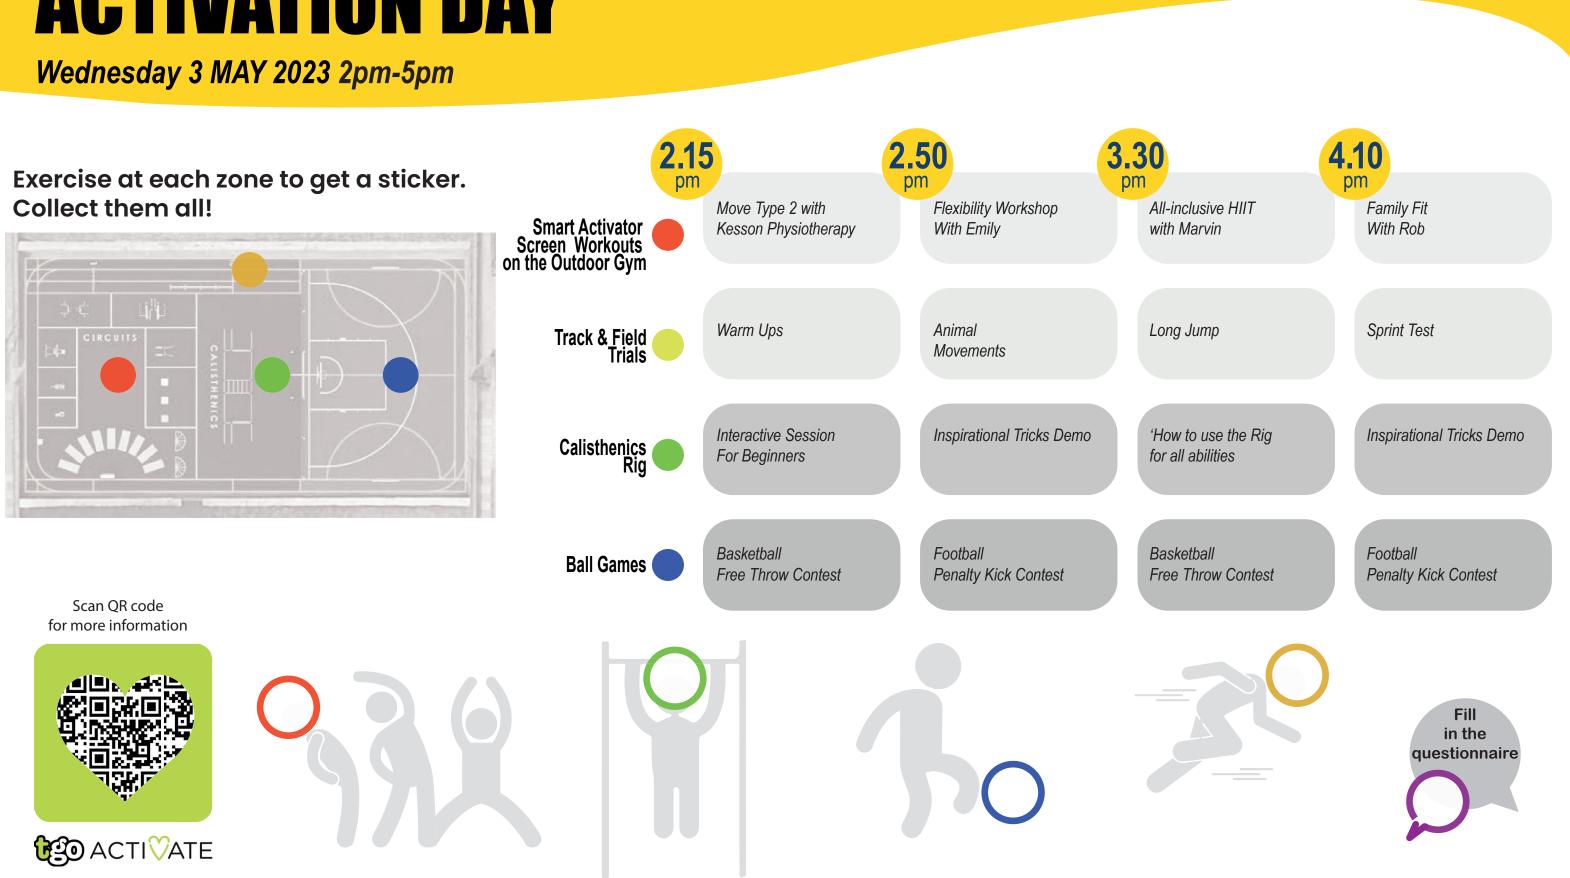

## **BLAKER COURT OUTDOOR GYM ACTIVATION DAY**

**Co-Organisers:** 

## Welcome to your new TGO outdoor gym designed by you!

A new TGO gym has been created in your community. TGO gyms are free to use and offer equipment for all abilities to start moving. Our goal is to help you activate your greatest potential. Movement is a powerful medicine.

We invite you to come to the launch to find out about all the different ways to use your new gym. Whether you are new to exercise or into your fitness, there is something for everyone. Go at your pace!

You will get to explore all 5 zones and we will show you how to use them and give you some info on courses, classes and programmes. Our physio partners will be there alongside influencers and athletes.